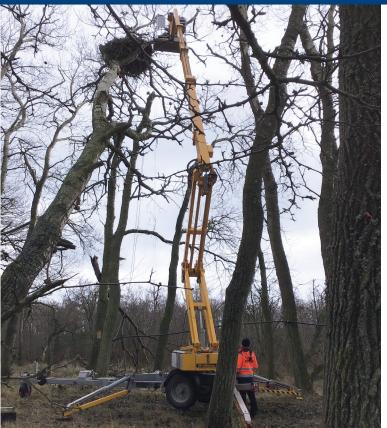

DOF needed a lift to nigotiate the soft forest floor in order to reach the nest in the treetop. The purpose was to install direct video streaming from the eagles' nest, so ornithologists can follow the white-tailed eagles live on EagleTV 24/7.

It is essential that the eagles are approached with a minimum of noise, as this can affect their general wellbeing. DOF used to climb but has found it less disturbing and more convenient to use a lift instead. The lift battery drive secured that DOF was reducing noice to a minimum.

Denmark.

The 2300 EX trailer mounted lift has articulated riser which enables reach across branches and similar. The dual parallelogram makes manoeuvring vertically alongside the trunk possible.

After DOF has used the Ommelift, they have decided to use this as the standard method