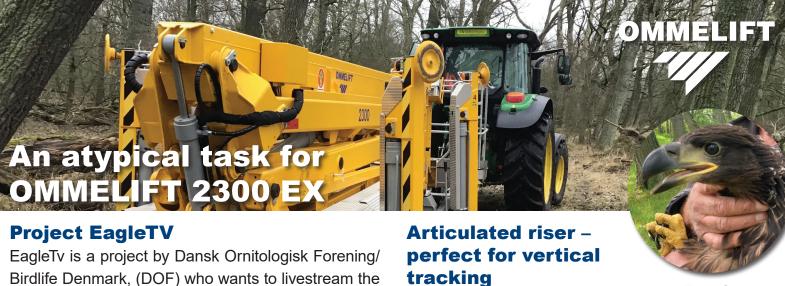

Denmark.

The 2300 EX trailer mounted lift has articulated riser which enables reach across branches and similar. The dual parallelogram makes manoeuvring vertically alongside the trunk possible.

After DOF has used the Ommelift, they have decided to use this as the standard method

for accessing the eagles' nest. The next project for the 2300 EX

will be to ring the eaglets.

"We are happy to assist project EagleTv. With the Ommelift DOF could quickly access the eagle nest without disturbing the eagles. " Kristian Rasmussen, KR-Udlejning